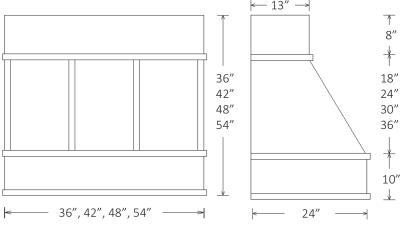

| Hood:    Species:   Maple   Maple   Size:   Maple   Size:   Width:   36"   42"   48"   54"   18ide box: 34.5"   40.5"   46.5"   52.5"   Maple   Maple  | □ VINTAGE                                     |                         |           |  |  |
|--------------------------------------------------------------------------------------------------------------------------------------------------------------------------------------------------------------------------------------------------------------------------------------------------------------------------------------------------------------------------------------------------------------------------------------------------------------------------------------------------------------------------------------------------------------------------------------------------------------------------------------------------------------------------------------------------------------------------------------------------------------------------------------------------------------------------------------------------------------------------------------------------------------------------------------------------------------------------------------------------------------------------------------------------------------------------------------------------------------------------------------------------------------------------------------------------------------------------------------------------------------------------------------------------------------------------------------------------------------------------------------------------------------------------------------------------------------------------------------------------------------------------------------------------------------------------------------------------------------------------------------------------------------------------------------------------------------------------------------------------------------------------------------------------------------------------------------------------------------------------------------------------------------------------------------------------------------------------------------------------------------------------------------------------------------------------------------------------------------------------------|-----------------------------------------------|-------------------------|-----------|--|--|
| Species:  Maple  Size:  Width: □ 36" □ 42" □ 48" □ 54"  Inside box: 34.5" 40.5" 46.5" 52.5"  Height: □ 36" □ 42" □ 48" □ 54"  Depth: □ 24" inside box: 22.5"  *outside box dimensions; excludes trim detail  Trim Detail Options: □ CLASSIC □ COVE □ SHAKER  □ SHAKER  □ 1½" □ 1½" □ 1½" □ 1½" □ 1½" □ 1½" □ 1½" □ 1½" □ 1½" □ 1½" □ 1½" □ 1½" □ 1½" □ 1½" □ 1½" □ 1½" □ 1½" □ 1½" □ 1½" □ 1½" □ 1½" □ 1½" □ 1½" □ 1½" □ 1½" □ 1½" □ 1½" □ 1½" □ 1½" □ 1½" □ 1½" □ 1½" □ 1½" □ 1½" □ 1½" □ 1½" □ 1½" □ 1½" □ 1½" □ 1½" □ 1½" □ 1½" □ 1½" □ 1½" □ 1½" □ 1½" □ 1½" □ 1½" □ 1½" □ 1½" □ 1½" □ 1½" □ 1½" □ 1½" □ 1½" □ 1½" □ 1½" □ 1½" □ 1½" □ 1½" □ 1½" □ 1½" □ 1½" □ 1½" □ 1½" □ 1½" □ 1½" □ 1½" □ 1½" □ 1½" □ 1½" □ 1½" □ 1½" □ 1½" □ 1½" □ 1½" □ 1½" □ 1½" □ 1½" □ 1½" □ 1½" □ 1½" □ 1½" □ 1½" □ 1½" □ 1½" □ 1½" □ 1½" □ 1½" □ 1½" □ 1½" □ 1½" □ 1½" □ 1½" □ 1½" □ 1½" □ 1½" □ 1½" □ 1½" □ 1½" □ 1½" □ 1½" □ 1½" □ 1½" □ 1½" □ 1½" □ 1½" □ 1½" □ 1½" □ 1½" □ 1½" □ 1½" □ 1½" □ 1½" □ 1½" □ 1½" □ 1½" □ 1½" □ 1½" □ 1½" □ 1½" □ 1½" □ 1½" □ 1½" □ 1½" □ 1½" □ 1½" □ 1½" □ 1½" □ 1½" □ 1½" □ 1½" □ 1½" □ 1½" □ 1½" □ 1½" □ 1½" □ 1½" □ 1½" □ 1½" □ 1½" □ 1½" □ 1½" □ 1½" □ 1½" □ 1½" □ 1½" □ 1½" □ 1½" □ 1½" □ 1½" □ 1½" □ 1½" □ 1½" □ 1½" □ 1½" □ 1½" □ 1½" □ 1½" □ 1½" □ 1½" □ 1½" □ 1½" □ 1½" □ 1½" □ 1½" □ 1½" □ 1½" □ 1½" □ 1½" □ 1½" □ 1½" □ 1½" □ 1½" □ 1½" □ 1½" □ 1½" □ 1½" □ 1½" □ 1½" □ 1½" □ 1½" □ 1½" □ 1½" □ 1½" □ 1½" □ 1½" □ 1½" □ 1½" □ 1½" □ 1½" □ 1½" □ 1½" □ 1½" □ 1½" □ 1½" □ 1½" □ 1½" □ 1½" □ 1½" □ 1½" □ 1½" □ 1½" □ 1½" □ 1½" □ 1½" □ 1½" □ 1½" □ 1½" □ 1½" □ 1½" □ 1½" □ 1½" □ 1½" □ 1½" □ 1½" □ 1½" □ 1½" □ 1½" □ 1½" □ 1½" □ 1½" □ 1½" □ 1½" □ 1½" □ 1½" □ 1½" □ 1½" □ 1½" □ 1½" □ 1½" □ 1½" □ 1½" □ 1½" □ 1½" □ 1½" □ 1½" □ 1½" □ 1½" □ 1½" □ 1½" □ 1½" □ 1½" □ 1½" □ 1½" □ 1½" □ 1½" □ 1½" □ 1½" □ 1½" □ 1½" □ 1½" □ 1½" □ 1½" □ 1½" □ 1½" □ 1½" □ 1½" □ 1½" □ 1½" □ 1½" □ 1½" □ 1½" □ 1½" □ 1½" □ 1½" □ 1½" □ 1½" □ 1½" □ 1½" □ 1½" □ 1½" □ 1½" □ 1½" □ 1½" □ 1½" □ 1½" □ 1½" □ 1½" □ 1½" □ 1½" □ 1½" □ 1½" □ 1½" □ 1½" □ 1½" □ 1½" □ 1½" □ 1½" □ 1½" □ 1½" □ 1½" □ 1½" □ 1½" □ 1½" □ 1½" □ 1½"   | Hood:                                         |                         |           |  |  |
| Size:  Width: 36" 42" 48" 54"  Inside box: 34.5" 40.5" 46.5" 52.5"  Height: 36" 42" 48" 54"  Depth: 24" inside box: 22.5"  *outside box dimensions; excludes trim detail  Trim Detail Options: CLASSIC COVE SHAKER  **Note trim projections, add to box dimensions  Face Detail: Smooth with Applied Battens  Removable Access Panel:                                                                                                                                                                                                                                                                                                                                                                                                                                                                                                                                                                                                                                                                                                                                                                                                                                                                                                                                                                                                                                                                                                                                                                                                                                                                                                                                                                                                                                                                                                                                                                                                                                                                                                                                                                                          | ☑ Charleston C                                | H                       | • Qty:    |  |  |
| Size:  Width:   36"   42"   48"   54"  Inside box: 34.5"   40.5"   46.5"   52.5"  Height:   36"   42"   48"   54"  Depth:   24"   inside box: 22.5"  *outside box dimensions; excludes trim detail  Trim Detail Options:    CLASSIC   COVE   SHAKER    1½"   1½"   1½"   1½"   1½"   1½"   1½"   1½"   1½"   1½"   1½"   1½"   1½"   1½"   1½"   1½"   1½"   1½"   1½"   1½"   1½"   1½"   1½"   1½"   1½"   1½"   1½"   1½"   1½"   1½"   1½"   1½"   1½"   1½"   1½"   1½"   1½"   1½"   1½"   1½"   1½"   1½"   1½"   1½"   1½"   1½"   1½"   1½"   1½"   1½"   1½"   1½"   1½"   1½"   1½"   1½"   1½"   1½"   1½"   1½"   1½"   1½"   1½"   1½"   1½"   1½"   1½"   1½"   1½"   1½"   1½"   1½"   1½"   1½"   1½"   1½"   1½"   1½"   1½"   1½"   1½"   1½"   1½"   1½"   1½"   1½"   1½"   1½"   1½"   1½"   1½"   1½"   1½"   1½"   1½"   1½"   1½"   1½"   1½"   1½"   1½"   1½"   1½"   1½"   1½"   1½"   1½"   1½"   1½"   1½"   1½"   1½"   1½"   1½"   1½"   1½"   1½"   1½"   1½"   1½"   1½"   1½"   1½"   1½"   1½"   1½"   1½"   1½"   1½"   1½"   1½"   1½"   1½"   1½"   1½"   1½"   1½"   1½"   1½"   1½"   1½"   1½"   1½"   1½"   1½"   1½"   1½"   1½"   1½"   1½"   1½"   1½"   1½"   1½"   1½"   1½"   1½"   1½"   1½"   1½"   1½"   1½"   1½"   1½"   1½"   1½"   1½"   1½"   1½"   1½"   1½"   1½"   1½"   1½"   1½"   1½"   1½"   1½"   1½"   1½"   1½"   1½"   1½"   1½"   1½"   1½"   1½"   1½"   1½"   1½"   1½"   1½"   1½"   1½"   1½"   1½"   1½"   1½"   1½"   1½"   1½"   1½"   1½"   1½"   1½"   1½"   1½"   1½"   1½"   1½"   1½"   1½"   1½"   1½"   1½"   1½"   1½"   1½"   1½"   1½"   1½"   1½"   1½"   1½"   1½"   1½"   1½"   1½"   1½"   1½"   1½"   1½"   1½"   1½"   1½"   1½"   1½"   1½"   1½"   1½"   1½"   1½"   1½"   1½"   1½"   1½"   1½"   1½"   1½"   1½"   1½"   1½"   1½"   1½"   1½"   1½"   1½"   1½"   1½"   1½"   1½"   1½"   1½"   1½"   1½"   1½"   1½"   1½"   1½"   1½"   1½"   1½"   1½"   1½"   1½"   1½"   1½"   1½"   1½"   1½"   1½"   1½"   1½"   1½"   1½"   1½"   1½"   1½"   1½"   1½"   1½"   1½"   1½"   1½"   1½"   1½"   1½"   1½"   1½"   1½"   | 1                                             |                         |           |  |  |
| ■ Width: □ 36" □ 42" □ 48" □ 54"  Inside box: 34.5" 40.5" 46.5" 52.5"  ■ Height: □ 36" □ 42" □ 48" □ 54"  ■ Depth: □ 24" inside box: 22.5"  *outside box dimensions; excludes trim detail  Trim Detail Options: □ CLASSIC □ COVE □ SHAKER  □ 1½" □ 1½" □ 1½" □ 1½" □ 1½" □ 1½" □ 1½" □ 1½" □ 1½" □ 1½" □ 1½" □ 1½" □ 1½" □ 1½" □ 1½" □ 1½" □ 1½" □ 1½" □ 1½" □ 1½" □ 1½" □ 1½" □ 1½" □ 1½" □ 1½" □ 1½" □ 1½" □ 1½" □ 1½" □ 1½" □ 1½" □ 1½" □ 1½" □ 1½" □ 1½" □ 1½" □ 1½" □ 1½" □ 1½" □ 1½" □ 1½" □ 1½" □ 1½" □ 1½" □ 1½" □ 1½" □ 1½" □ 1½" □ 1½" □ 1½" □ 1½" □ 1½" □ 1½" □ 1½" □ 1½" □ 1½" □ 1½" □ 1½" □ 1½" □ 1½" □ 1½" □ 1½" □ 1½" □ 1½" □ 1½" □ 1½" □ 1½" □ 1½" □ 1½" □ 1½" □ 1½" □ 1½" □ 1½" □ 1½" □ 1½" □ 1½" □ 1½" □ 1½" □ 1½" □ 1½" □ 1½" □ 1½" □ 1½" □ 1½" □ 1½" □ 1½" □ 1½" □ 1½" □ 1½" □ 1½" □ 1½" □ 1½" □ 1½" □ 1½" □ 1½" □ 1½" □ 1½" □ 1½" □ 1½" □ 1½" □ 1½" □ 1½" □ 1½" □ 1½" □ 1½" □ 1½" □ 1½" □ 1½" □ 1½" □ 1½" □ 1½" □ 1½" □ 1½" □ 1½" □ 1½" □ 1½" □ 1½" □ 1½" □ 1½" □ 1½" □ 1½" □ 1½" □ 1½" □ 1½" □ 1½" □ 1½" □ 1½" □ 1½" □ 1½" □ 1½" □ 1½" □ 1½" □ 1½" □ 1½" □ 1½" □ 1½" □ 1½" □ 1½" □ 1½" □ 1½" □ 1½" □ 1½" □ 1½" □ 1½" □ 1½" □ 1½" □ 1½" □ 1½" □ 1½" □ 1½" □ 1½" □ 1½" □ 1½" □ 1½" □ 1½" □ 1½" □ 1½" □ 1½" □ 1½" □ 1½" □ 1½" □ 1½" □ 1½" □ 1½" □ 1½" □ 1½" □ 1½" □ 1½" □ 1½" □ 1½" □ 1½" □ 1½" □ 1½" □ 1½" □ 1½" □ 1½" □ 1½" □ 1½" □ 1½" □ 1½" □ 1½" □ 1½" □ 1½" □ 1½" □ 1½" □ 1½" □ 1½" □ 1½" □ 1½" □ 1½" □ 1½" □ 1½" □ 1½" □ 1½" □ 1½" □ 1½" □ 1½" □ 1½" □ 1½" □ 1½" □ 1½" □ 1½" □ 1½" □ 1½" □ 1½" □ 1½" □ 1½" □ 1½" □ 1½" □ 1½" □ 1½" □ 1½" □ 1½" □ 1½" □ 1½" □ 1½" □ 1½" □ 1½" □ 1½" □ 1½" □ 1½" □ 1½" □ 1½" □ 1½" □ 1½" □ 1½" □ 1½" □ 1½" □ 1½" □ 1½" □ 1½" □ 1½" □ 1½" □ 1½" □ 1½" □ 1½" □ 1½" □ 1½" □ 1½" □ 1½" □ 1½" □ 1½" □ 1½" □ 1½" □ 1½" □ 1½" □ 1½" □ 1½" □ 1½" □ 1½" □ 1½" □ 1½" □ 1½" □ 1½" □ 1½" □ 1½" □ 1½" □ 1½" □ 1½" □ 1½" □ 1½" □ 1½" □ 1½" □ 1½" □ 1½" □ 1½" □ 1½" □ 1½" □ 1½" □ 1½" □ 1½" □ 1½" □ 1½" □ 1½" □ 1½" □ 1½" □ 1½" □ 1½" □ 1½" □ 1½" □ 1½" □ 1½" □ 1½" □ 1½" □ 1½" □ 1½" □ 1½" □ 1½" □ 1½" □ 1½" □ 1½" □ 1½" □ 1½" □ 1½" □ 1½" □ 1½" □ 1½" □ 1½" □ 1½" □ 1½" □ 1½" □ 1½  | <u>'</u>                                      |                         |           |  |  |
| Inside box: 34.5" 40.5" 46.5" 52.5"  ■ Height: □ 36" □ 42" □ 48" □ 54"  ■ Depth: □ 24" inside box: 22.5"  *outside box dimensions; excludes trim detail  Trim Detail Options: □ CLASSIC □ COVE □ SHAKER  □ **Note trim projections, add to box dimensions  Face Detail: □ Smooth with Applied Battens  Removable Access Panel:                                                                                                                                                                                                                                                                                                                                                                                                                                                                                                                                                                                                                                                                                                                                                                                                                                                                                                                                                                                                                                                                                                                                                                                                                                                                                                                                                                                                                                                                                                                                                                                                                                                                                                                                                                                                 | 0.20                                          |                         |           |  |  |
| ■ Depth: □ 24" inside box: 22.5"  *outside box dimensions; excludes trim detail  Trim Detail Options: □ CLASSIC □ COVE □ SHAKER  □ **** □ **** □ **** □ **** □ **** □ **** □ **** □ **** □ *** □ **** □ **** □ **** □ **** □ **** □ **** □ **** □ **** □ **** □ **** □ **** □ **** □ **** □ **** □ **** □ **** □ **** □ **** □ **** □ **** □ **** □ **** □ **** □ **** □ **** □ **** □ **** □ **** □ **** □ **** □ **** □ **** □ **** □ **** □ **** □ **** □ **** □ **** □ **** □ **** □ **** □ **** □ **** □ **** □ **** □ **** □ **** □ **** □ **** □ **** □ **** □ **** □ **** □ **** □ *** □ **** □ **** □ **** □ **** □ **** □ **** □ **** □ **** □ **** □ **** □ **** □ **** □ **** □ **** □ **** □ **** □ **** □ **** □ **** □ **** □ **** □ **** □ **** □ **** □ **** □ **** □ **** □ **** □ **** □ **** □ **** □ **** □ **** □ **** □ **** □ **** □ **** □ **** □ **** □ **** □ **** □ **** □ **** □ **** □ **** □ **** □ **** □ **** □ **** □ **** □ **** □ **** □ **** □ **** □ *** □ **** □ **** □ **** □ **** □ **** □ **** □ **** □ **** □ **** □ **** □ **** □ **** □ **** □ **** □ **** □ **** □ **** □ **** □ **** □ **** □ **** □ **** □ **** □ **** □ **** □ **** □ **** □ **** □ **** □ **** □ **** □ **** □ **** □ **** □ **** □ **** □ **** □ **** □ **** □ **** □ **** □ **** □ **** □ **** □ **** □ **** □ **** □ **** □ **** □ **** □ **** □ **** □ **** □ **** □ *** □ **** □ **** □ **** □ **** □ **** □ **** □ **** □ **** □ **** □ **** □ **** □ **** □ **** □ **** □ **** □ **** □ **** □ **** □ **** □ **** □ **** □ **** □ **** □ **** □ **** □ **** □ **** □ **** □ *** □ **** □ *** □ *** □ *** □ *** □ *** □ *** □ *** □ *** □ *** □ *** □ *** □ *** □ *** □ *** □ *** □ *** □ *** □ *** □ *** □ *** □ *** □ *** □ *** □ *** □ *** □ *** □ *** □ *** □ *** □ *** □ *** □ *** □ *** □ *** □ *** □ *** □ *** □ *** □ *** □ *** □ *** □ *** □ *** □ *** □ *** □ *** □ *** □ *** □ *** □ *** □ *** □ *** □ *** □ *** □ *** □ *** □ *** □ *** □ *** □ *** □ *** □ *** □ *** □ *** □ *** □ *** □ *** □ *** □ *** □ *** □ *** □ *** □ *** □ *** □ *** □ *** □ *** □ *** □ *** □ *** □ *** □ *** □  | 1                                             |                         |           |  |  |
| *outside box dimensions; excludes trim detail  Trim Detail Options:  CLASSIC COVE SHAKER  Fig. 11/2" 11/2" 11/2" 11/2"  *note trim projections, add to box dimensions  Face Detail:  Smooth with Applied Battens  Removable Access Panel:                                                                                                                                                                                                                                                                                                                                                                                                                                                                                                                                                                                                                                                                                                                                                                                                                                                                                                                                                                                                                                                                                                                                                                                                                                                                                                                                                                                                                                                                                                                                                                                                                                                                                                                                                                                                                                                                                      | ■ Height:□ 36                                 | 5" □ 42" □ <sup>4</sup> | 48" 🗆 54" |  |  |
| Trim Detail Options:  CLASSIC COVE SHAKER  This is a second of the secon | ■ Depth: □ 24" inside box: 22.5"              |                         |           |  |  |
| CLASSIC COVE SHAKER    1                                                                                                                                                                                                                                                                                                                                                                                                                                                                                                                                                                                                                                                                                                                                                                                                                                                                                                                                                                                                                                                                                                                                                                                                                                                                                                                                                                                                                                                                                                                                                                                                                                                                                                                                                                                                                                                                                                                                                                                                                                                                                                       | *outside box dimensions; excludes trim detail |                         |           |  |  |
| *note trim projections, add to box dimensions  Face Detail:  Smooth with Applied Battens  Removable Access Panel:                                                                                                                                                                                                                                                                                                                                                                                                                                                                                                                                                                                                                                                                                                                                                                                                                                                                                                                                                                                                                                                                                                                                                                                                                                                                                                                                                                                                                                                                                                                                                                                                                                                                                                                                                                                                                                                                                                                                                                                                              | Trim Detail Options:                          |                         |           |  |  |
| *note trim projections, add to box dimensions  Face Detail:  Smooth with Applied Battens  Removable Access Panel:                                                                                                                                                                                                                                                                                                                                                                                                                                                                                                                                                                                                                                                                                                                                                                                                                                                                                                                                                                                                                                                                                                                                                                                                                                                                                                                                                                                                                                                                                                                                                                                                                                                                                                                                                                                                                                                                                                                                                                                                              | ☐ CLASSIC                                     | ☐ COVE                  | ☐ SHAKER  |  |  |
| *note trim projections, add to box dimensions  Face Detail:  Smooth with Applied Battens  Removable Access Panel:                                                                                                                                                                                                                                                                                                                                                                                                                                                                                                                                                                                                                                                                                                                                                                                                                                                                                                                                                                                                                                                                                                                                                                                                                                                                                                                                                                                                                                                                                                                                                                                                                                                                                                                                                                                                                                                                                                                                                                                                              |                                               |                         |           |  |  |
| Face Detail:  ☑ Smooth with Applied Battens  Removable Access Panel:                                                                                                                                                                                                                                                                                                                                                                                                                                                                                                                                                                                                                                                                                                                                                                                                                                                                                                                                                                                                                                                                                                                                                                                                                                                                                                                                                                                                                                                                                                                                                                                                                                                                                                                                                                                                                                                                                                                                                                                                                                                           | **                                            | 1½"                     |           |  |  |
| ⊠ Smooth with Applied Battens             Removable Access Panel:                                                                                                                                                                                                                                                                                                                                                                                                                                                                                                                                                                                                                                                                                                                                                                                                                                                                                                                                                                                                                                                                                                                                                                                                                                                                                                                                                                                                                                                                                                                                                                                                                                                                                                                                                                                                                                                                                                                                                                                                                                                              | *note trim projections, add to box dimensions |                         |           |  |  |
| Removable Access Panel:                                                                                                                                                                                                                                                                                                                                                                                                                                                                                                                                                                                                                                                                                                                                                                                                                                                                                                                                                                                                                                                                                                                                                                                                                                                                                                                                                                                                                                                                                                                                                                                                                                                                                                                                                                                                                                                                                                                                                                                                                                                                                                        | Face Detail:                                  |                         |           |  |  |
|                                                                                                                                                                                                                                                                                                                                                                                                                                                                                                                                                                                                                                                                                                                                                                                                                                                                                                                                                                                                                                                                                                                                                                                                                                                                                                                                                                                                                                                                                                                                                                                                                                                                                                                                                                                                                                                                                                                                                                                                                                                                                                                                | ☑ Smooth with Applied Battens                 |                         |           |  |  |
| □ NO □ YES                                                                                                                                                                                                                                                                                                                                                                                                                                                                                                                                                                                                                                                                                                                                                                                                                                                                                                                                                                                                                                                                                                                                                                                                                                                                                                                                                                                                                                                                                                                                                                                                                                                                                                                                                                                                                                                                                                                                                                                                                                                                                                                     | Removable Access Panel:                       |                         |           |  |  |
|                                                                                                                                                                                                                                                                                                                                                                                                                                                                                                                                                                                                                                                                                                                                                                                                                                                                                                                                                                                                                                                                                                                                                                                                                                                                                                                                                                                                                                                                                                                                                                                                                                                                                                                                                                                                                                                                                                                                                                                                                                                                                                                                | □ NO                                          |                         | YES       |  |  |