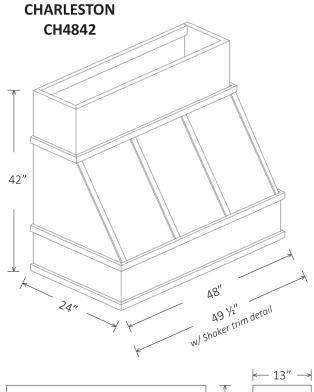

| Hood:    Species:   Maple   Maple   Size:   Maple   Size:   Width:   36"   42"   48"   54"   18ide box: 34.5"   40.5"   46.5"   52.5"   Maple   Maple  | □ VINTAGE                                     |                         |           |  |  |
|--------------------------------------------------------------------------------------------------------------------------------------------------------------------------------------------------------------------------------------------------------------------------------------------------------------------------------------------------------------------------------------------------------------------------------------------------------------------------------------------------------------------------------------------------------------------------------------------------------------------------------------------------------------------------------------------------------------------------------------------------------------------------------------------------------------------------------------------------------------------------------------------------------------------------------------------------------------------------------------------------------------------------------------------------------------------------------------------------------------------------------------------------------------------------------------------------------------------------------------------------------------------------------------------------------------------------------------------------------------------------------------------------------------------------------------------------------------------------------------------------------------------------------------------------------------------------------------------------------------------------------------------------------------------------------------------------------------------------------------------------------------------------------------------------------------------------------------------------------------------------------------------------------------------------------------------------------------------------------------------------------------------------------------------------------------------------------------------------------------------------------|-----------------------------------------------|-------------------------|-----------|--|--|
| Species:  Maple  Size:  Width: □ 36" □ 42" □ 48" □ 54"  Inside box: 34.5" 40.5" 46.5" 52.5"  Height: □ 36" □ 42" □ 48" □ 54"  Depth: □ 24" inside box: 22.5"  *outside box dimensions; excludes trim detail  Trim Detail Options: □ CLASSIC □ COVE □ SHAKER  □ SHAKER  □ 1½" □ 1½" □ 1½" □ 1½" □ 1½" □ 1½" □ 1½" □ 1½" □ 1½" □ 1½" □ 1½" □ 1½" □ 1½" □ 1½" □ 1½" □ 1½" □ 1½" □ 1½" □ 1½" □ 1½" □ 1½" □ 1½" □ 1½" □ 1½" □ 1½" □ 1½" □ 1½" □ 1½" □ 1½" □ 1½" □ 1½" □ 1½" □ 1½" □ 1½" □ 1½" □ 1½" □ 1½" □ 1½" □ 1½" □ 1½" □ 1½" □ 1½" □ 1½" □ 1½" □ 1½" □ 1½" □ 1½" □ 1½" □ 1½" □ 1½" □ 1½" □ 1½" □ 1½" □ 1½" □ 1½" □ 1½" □ 1½" □ 1½" □ 1½" □ 1½" □ 1½" □ 1½" □ 1½" □ 1½" □ 1½" □ 1½" □ 1½" □ 1½" □ 1½" □ 1½" □ 1½" □ 1½" □ 1½" □ 1½" □ 1½" □ 1½" □ 1½" □ 1½" □ 1½" □ 1½" □ 1½" □ 1½" □ 1½" □ 1½" □ 1½" □ 1½" □ 1½" □ 1½" □ 1½" □ 1½" □ 1½" □ 1½" □ 1½" □ 1½" □ 1½" □ 1½" □ 1½" □ 1½" □ 1½" □ 1½" □ 1½" □ 1½" □ 1½" □ 1½" □ 1½" □ 1½" □ 1½" □ 1½" □ 1½" □ 1½" □ 1½" □ 1½" □ 1½" □ 1½" □ 1½" □ 1½" □ 1½" □ 1½" □ 1½" □ 1½" □ 1½" □ 1½" □ 1½" □ 1½" □ 1½" □ 1½" □ 1½" □ 1½" □ 1½" □ 1½" □ 1½" □ 1½" □ 1½" □ 1½" □ 1½" □ 1½" □ 1½" □ 1½" □ 1½" □ 1½" □ 1½" □ 1½" □ 1½" □ 1½" □ 1½" □ 1½" □ 1½" □ 1½" □ 1½" □ 1½" □ 1½" □ 1½" □ 1½" □ 1½" □ 1½" □ 1½" □ 1½" □ 1½" □ 1½" □ 1½" □ 1½" □ 1½" □ 1½" □ 1½" □ 1½" □ 1½" □ 1½" □ 1½" □ 1½" □ 1½" □ 1½" □ 1½" □ 1½" □ 1½" □ 1½" □ 1½" □ 1½" □ 1½" □ 1½" □ 1½" □ 1½" □ 1½" □ 1½" □ 1½" □ 1½" □ 1½" □ 1½" □ 1½" □ 1½" □ 1½" □ 1½" □ 1½" □ 1½" □ 1½" □ 1½" □ 1½" □ 1½" □ 1½" □ 1½" □ 1½" □ 1½" □ 1½" □ 1½" □ 1½" □ 1½" □ 1½" □ 1½" □ 1½" □ 1½" □ 1½" □ 1½" □ 1½" □ 1½" □ 1½" □ 1½" □ 1½" □ 1½" □ 1½" □ 1½" □ 1½" □ 1½" □ 1½" □ 1½" □ 1½" □ 1½" □ 1½" □ 1½" □ 1½" □ 1½" □ 1½" □ 1½" □ 1½" □ 1½" □ 1½" □ 1½" □ 1½" □ 1½" □ 1½" □ 1½" □ 1½" □ 1½" □ 1½" □ 1½" □ 1½" □ 1½" □ 1½" □ 1½" □ 1½" □ 1½" □ 1½" □ 1½" □ 1½" □ 1½" □ 1½" □ 1½" □ 1½" □ 1½" □ 1½" □ 1½" □ 1½" □ 1½" □ 1½" □ 1½" □ 1½" □ 1½" □ 1½" □ 1½" □ 1½" □ 1½" □ 1½" □ 1½" □ 1½" □ 1½" □ 1½" □ 1½" □ 1½" □ 1½" □ 1½" □ 1½" □ 1½" □ 1½" □ 1½" □ 1½" □ 1½" □ 1½" □ 1½" □ 1½" □ 1½" □ 1½" □ 1½" □ 1½" □ 1½" □ 1½" □ 1½" □ 1½" □ 1½" □ 1½"   | Hood:                                         |                         |           |  |  |
| Size:  Width: 36" 42" 48" 54"  Inside box: 34.5" 40.5" 46.5" 52.5"  Height: 36" 42" 48" 54"  Depth: 24" inside box: 22.5"  *outside box dimensions; excludes trim detail  Trim Detail Options: CLASSIC COVE SHAKER  **Note trim projections, add to box dimensions  Face Detail: Smooth with Applied Battens  Removable Access Panel:                                                                                                                                                                                                                                                                                                                                                                                                                                                                                                                                                                                                                                                                                                                                                                                                                                                                                                                                                                                                                                                                                                                                                                                                                                                                                                                                                                                                                                                                                                                                                                                                                                                                                                                                                                                          | ☑ Charleston C                                | H                       | • Qty:    |  |  |
| Size:  Width:   36"   42"   48"   54"  Inside box: 34.5"   40.5"   46.5"   52.5"  Height:   36"   42"   48"   54"  Depth:   24"   inside box: 22.5"  *outside box dimensions; excludes trim detail  Trim Detail Options:    CLASSIC   COVE   SHAKER    1½"   1½"   1½"   1½"   1½"   1½"   1½"   1½"   1½"   1½"   1½"   1½"   1½"   1½"   1½"   1½"   1½"   1½"   1½"   1½"   1½"   1½"   1½"   1½"   1½"   1½"   1½"   1½"   1½"   1½"   1½"   1½"   1½"   1½"   1½"   1½"   1½"   1½"   1½"   1½"   1½"   1½"   1½"   1½"   1½"   1½"   1½"   1½"   1½"   1½"   1½"   1½"   1½"   1½"   1½"   1½"   1½"   1½"   1½"   1½"   1½"   1½"   1½"   1½"   1½"   1½"   1½"   1½"   1½"   1½"   1½"   1½"   1½"   1½"   1½"   1½"   1½"   1½"   1½"   1½"   1½"   1½"   1½"   1½"   1½"   1½"   1½"   1½"   1½"   1½"   1½"   1½"   1½"   1½"   1½"   1½"   1½"   1½"   1½"   1½"   1½"   1½"   1½"   1½"   1½"   1½"   1½"   1½"   1½"   1½"   1½"   1½"   1½"   1½"   1½"   1½"   1½"   1½"   1½"   1½"   1½"   1½"   1½"   1½"   1½"   1½"   1½"   1½"   1½"   1½"   1½"   1½"   1½"   1½"   1½"   1½"   1½"   1½"   1½"   1½"   1½"   1½"   1½"   1½"   1½"   1½"   1½"   1½"   1½"   1½"   1½"   1½"   1½"   1½"   1½"   1½"   1½"   1½"   1½"   1½"   1½"   1½"   1½"   1½"   1½"   1½"   1½"   1½"   1½"   1½"   1½"   1½"   1½"   1½"   1½"   1½"   1½"   1½"   1½"   1½"   1½"   1½"   1½"   1½"   1½"   1½"   1½"   1½"   1½"   1½"   1½"   1½"   1½"   1½"   1½"   1½"   1½"   1½"   1½"   1½"   1½"   1½"   1½"   1½"   1½"   1½"   1½"   1½"   1½"   1½"   1½"   1½"   1½"   1½"   1½"   1½"   1½"   1½"   1½"   1½"   1½"   1½"   1½"   1½"   1½"   1½"   1½"   1½"   1½"   1½"   1½"   1½"   1½"   1½"   1½"   1½"   1½"   1½"   1½"   1½"   1½"   1½"   1½"   1½"   1½"   1½"   1½"   1½"   1½"   1½"   1½"   1½"   1½"   1½"   1½"   1½"   1½"   1½"   1½"   1½"   1½"   1½"   1½"   1½"   1½"   1½"   1½"   1½"   1½"   1½"   1½"   1½"   1½"   1½"   1½"   1½"   1½"   1½"   1½"   1½"   1½"   1½"   1½"   1½"   1½"   1½"   1½"   1½"   1½"   1½"   1½"   1½"   1½"   1½"   1½"   1½"   1½"   1½"   1½"   1½"   | 1                                             |                         |           |  |  |
| ■ Width: □ 36" □ 42" □ 48" □ 54"  Inside box: 34.5" 40.5" 46.5" 52.5"  ■ Height: □ 36" □ 42" □ 48" □ 54"  ■ Depth: □ 24" inside box: 22.5"  *outside box dimensions; excludes trim detail  Trim Detail Options: □ CLASSIC □ COVE □ SHAKER  □ 1½" □ 1½" □ 1½" □ 1½" □ 1½" □ 1½" □ 1½" □ 1½" □ 1½" □ 1½" □ 1½" □ 1½" □ 1½" □ 1½" □ 1½" □ 1½" □ 1½" □ 1½" □ 1½" □ 1½" □ 1½" □ 1½" □ 1½" □ 1½" □ 1½" □ 1½" □ 1½" □ 1½" □ 1½" □ 1½" □ 1½" □ 1½" □ 1½" □ 1½" □ 1½" □ 1½" □ 1½" □ 1½" □ 1½" □ 1½" □ 1½" □ 1½" □ 1½" □ 1½" □ 1½" □ 1½" □ 1½" □ 1½" □ 1½" □ 1½" □ 1½" □ 1½" □ 1½" □ 1½" □ 1½" □ 1½" □ 1½" □ 1½" □ 1½" □ 1½" □ 1½" □ 1½" □ 1½" □ 1½" □ 1½" □ 1½" □ 1½" □ 1½" □ 1½" □ 1½" □ 1½" □ 1½" □ 1½" □ 1½" □ 1½" □ 1½" □ 1½" □ 1½" □ 1½" □ 1½" □ 1½" □ 1½" □ 1½" □ 1½" □ 1½" □ 1½" □ 1½" □ 1½" □ 1½" □ 1½" □ 1½" □ 1½" □ 1½" □ 1½" □ 1½" □ 1½" □ 1½" □ 1½" □ 1½" □ 1½" □ 1½" □ 1½" □ 1½" □ 1½" □ 1½" □ 1½" □ 1½" □ 1½" □ 1½" □ 1½" □ 1½" □ 1½" □ 1½" □ 1½" □ 1½" □ 1½" □ 1½" □ 1½" □ 1½" □ 1½" □ 1½" □ 1½" □ 1½" □ 1½" □ 1½" □ 1½" □ 1½" □ 1½" □ 1½" □ 1½" □ 1½" □ 1½" □ 1½" □ 1½" □ 1½" □ 1½" □ 1½" □ 1½" □ 1½" □ 1½" □ 1½" □ 1½" □ 1½" □ 1½" □ 1½" □ 1½" □ 1½" □ 1½" □ 1½" □ 1½" □ 1½" □ 1½" □ 1½" □ 1½" □ 1½" □ 1½" □ 1½" □ 1½" □ 1½" □ 1½" □ 1½" □ 1½" □ 1½" □ 1½" □ 1½" □ 1½" □ 1½" □ 1½" □ 1½" □ 1½" □ 1½" □ 1½" □ 1½" □ 1½" □ 1½" □ 1½" □ 1½" □ 1½" □ 1½" □ 1½" □ 1½" □ 1½" □ 1½" □ 1½" □ 1½" □ 1½" □ 1½" □ 1½" □ 1½" □ 1½" □ 1½" □ 1½" □ 1½" □ 1½" □ 1½" □ 1½" □ 1½" □ 1½" □ 1½" □ 1½" □ 1½" □ 1½" □ 1½" □ 1½" □ 1½" □ 1½" □ 1½" □ 1½" □ 1½" □ 1½" □ 1½" □ 1½" □ 1½" □ 1½" □ 1½" □ 1½" □ 1½" □ 1½" □ 1½" □ 1½" □ 1½" □ 1½" □ 1½" □ 1½" □ 1½" □ 1½" □ 1½" □ 1½" □ 1½" □ 1½" □ 1½" □ 1½" □ 1½" □ 1½" □ 1½" □ 1½" □ 1½" □ 1½" □ 1½" □ 1½" □ 1½" □ 1½" □ 1½" □ 1½" □ 1½" □ 1½" □ 1½" □ 1½" □ 1½" □ 1½" □ 1½" □ 1½" □ 1½" □ 1½" □ 1½" □ 1½" □ 1½" □ 1½" □ 1½" □ 1½" □ 1½" □ 1½" □ 1½" □ 1½" □ 1½" □ 1½" □ 1½" □ 1½" □ 1½" □ 1½" □ 1½" □ 1½" □ 1½" □ 1½" □ 1½" □ 1½" □ 1½" □ 1½" □ 1½" □ 1½" □ 1½" □ 1½" □ 1½" □ 1½" □ 1½" □ 1½" □ 1½" □ 1½" □ 1½" □ 1½" □ 1½" □ 1½" □ 1½" □ 1½" □ 1½" □ 1½" □ 1½" □ 1½" □ 1½" □ 1½" □ 1½" □ 1½  | <u>'</u>                                      |                         |           |  |  |
| Inside box: 34.5" 40.5" 46.5" 52.5"  ■ Height: □ 36" □ 42" □ 48" □ 54"  ■ Depth: □ 24" inside box: 22.5"  *outside box dimensions; excludes trim detail  Trim Detail Options: □ CLASSIC □ COVE □ SHAKER  □ **Note trim projections, add to box dimensions  Face Detail: □ Smooth with Applied Battens  Removable Access Panel:                                                                                                                                                                                                                                                                                                                                                                                                                                                                                                                                                                                                                                                                                                                                                                                                                                                                                                                                                                                                                                                                                                                                                                                                                                                                                                                                                                                                                                                                                                                                                                                                                                                                                                                                                                                                 | 0.20                                          |                         |           |  |  |
| ■ Depth: □ 24" inside box: 22.5"  *outside box dimensions; excludes trim detail  Trim Detail Options: □ CLASSIC □ COVE □ SHAKER  □ **** □ **** □ **** □ **** □ **** □ **** □ **** □ **** □ *** □ **** □ **** □ **** □ **** □ **** □ **** □ **** □ **** □ **** □ **** □ **** □ **** □ **** □ **** □ **** □ **** □ **** □ **** □ **** □ **** □ **** □ **** □ **** □ **** □ **** □ **** □ **** □ **** □ **** □ **** □ **** □ **** □ **** □ **** □ **** □ **** □ **** □ **** □ **** □ **** □ **** □ **** □ **** □ **** □ **** □ **** □ **** □ **** □ **** □ **** □ **** □ **** □ **** □ **** □ *** □ **** □ **** □ **** □ **** □ **** □ **** □ **** □ **** □ **** □ **** □ **** □ **** □ **** □ **** □ **** □ **** □ **** □ **** □ **** □ **** □ **** □ **** □ **** □ **** □ **** □ **** □ **** □ **** □ **** □ **** □ **** □ **** □ **** □ **** □ **** □ **** □ **** □ **** □ **** □ **** □ **** □ **** □ **** □ **** □ **** □ **** □ **** □ **** □ **** □ **** □ **** □ **** □ **** □ **** □ *** □ **** □ **** □ **** □ **** □ **** □ **** □ **** □ **** □ **** □ **** □ **** □ **** □ **** □ **** □ **** □ **** □ **** □ **** □ **** □ **** □ **** □ **** □ **** □ **** □ **** □ **** □ **** □ **** □ **** □ **** □ **** □ **** □ **** □ **** □ **** □ **** □ **** □ **** □ **** □ **** □ **** □ **** □ **** □ **** □ **** □ **** □ **** □ **** □ **** □ **** □ **** □ **** □ **** □ **** □ *** □ **** □ **** □ **** □ **** □ **** □ **** □ **** □ **** □ **** □ **** □ **** □ **** □ **** □ **** □ **** □ **** □ **** □ **** □ **** □ **** □ **** □ **** □ **** □ **** □ **** □ **** □ **** □ **** □ *** □ **** □ *** □ *** □ *** □ *** □ *** □ *** □ *** □ *** □ *** □ *** □ *** □ *** □ *** □ *** □ *** □ *** □ *** □ *** □ *** □ *** □ *** □ *** □ *** □ *** □ *** □ *** □ *** □ *** □ *** □ *** □ *** □ *** □ *** □ *** □ *** □ *** □ *** □ *** □ *** □ *** □ *** □ *** □ *** □ *** □ *** □ *** □ *** □ *** □ *** □ *** □ *** □ *** □ *** □ *** □ *** □ *** □ *** □ *** □ *** □ *** □ *** □ *** □ *** □ *** □ *** □ *** □ *** □ *** □ *** □ *** □ *** □ *** □ *** □ *** □ *** □ *** □ *** □ *** □ *** □ *** □ *** □ *** □  | 1                                             |                         |           |  |  |
| *outside box dimensions; excludes trim detail  Trim Detail Options:  CLASSIC COVE SHAKER  Fig. 11/2" 11/2" 11/2" 11/2"  *note trim projections, add to box dimensions  Face Detail:  Smooth with Applied Battens  Removable Access Panel:                                                                                                                                                                                                                                                                                                                                                                                                                                                                                                                                                                                                                                                                                                                                                                                                                                                                                                                                                                                                                                                                                                                                                                                                                                                                                                                                                                                                                                                                                                                                                                                                                                                                                                                                                                                                                                                                                      | ■ Height:□ 36                                 | 5" □ 42" □ <sup>4</sup> | 48" 🗆 54" |  |  |
| Trim Detail Options:  CLASSIC COVE SHAKER  This is a second of the secon | ■ Depth: □ 24" inside box: 22.5"              |                         |           |  |  |
| CLASSIC COVE SHAKER    1                                                                                                                                                                                                                                                                                                                                                                                                                                                                                                                                                                                                                                                                                                                                                                                                                                                                                                                                                                                                                                                                                                                                                                                                                                                                                                                                                                                                                                                                                                                                                                                                                                                                                                                                                                                                                                                                                                                                                                                                                                                                                                       | *outside box dimensions; excludes trim detail |                         |           |  |  |
| *note trim projections, add to box dimensions  Face Detail:  Smooth with Applied Battens  Removable Access Panel:                                                                                                                                                                                                                                                                                                                                                                                                                                                                                                                                                                                                                                                                                                                                                                                                                                                                                                                                                                                                                                                                                                                                                                                                                                                                                                                                                                                                                                                                                                                                                                                                                                                                                                                                                                                                                                                                                                                                                                                                              | Trim Detail Options:                          |                         |           |  |  |
| *note trim projections, add to box dimensions  Face Detail:  Smooth with Applied Battens  Removable Access Panel:                                                                                                                                                                                                                                                                                                                                                                                                                                                                                                                                                                                                                                                                                                                                                                                                                                                                                                                                                                                                                                                                                                                                                                                                                                                                                                                                                                                                                                                                                                                                                                                                                                                                                                                                                                                                                                                                                                                                                                                                              | ☐ CLASSIC                                     | ☐ COVE                  | ☐ SHAKER  |  |  |
| *note trim projections, add to box dimensions  Face Detail:  Smooth with Applied Battens  Removable Access Panel:                                                                                                                                                                                                                                                                                                                                                                                                                                                                                                                                                                                                                                                                                                                                                                                                                                                                                                                                                                                                                                                                                                                                                                                                                                                                                                                                                                                                                                                                                                                                                                                                                                                                                                                                                                                                                                                                                                                                                                                                              |                                               |                         |           |  |  |
| Face Detail:  ☑ Smooth with Applied Battens  Removable Access Panel:                                                                                                                                                                                                                                                                                                                                                                                                                                                                                                                                                                                                                                                                                                                                                                                                                                                                                                                                                                                                                                                                                                                                                                                                                                                                                                                                                                                                                                                                                                                                                                                                                                                                                                                                                                                                                                                                                                                                                                                                                                                           | **                                            | 1½"                     |           |  |  |
| ⊠ Smooth with Applied Battens             Removable Access Panel:                                                                                                                                                                                                                                                                                                                                                                                                                                                                                                                                                                                                                                                                                                                                                                                                                                                                                                                                                                                                                                                                                                                                                                                                                                                                                                                                                                                                                                                                                                                                                                                                                                                                                                                                                                                                                                                                                                                                                                                                                                                              | *note trim projections, add to box dimensions |                         |           |  |  |
| Removable Access Panel:                                                                                                                                                                                                                                                                                                                                                                                                                                                                                                                                                                                                                                                                                                                                                                                                                                                                                                                                                                                                                                                                                                                                                                                                                                                                                                                                                                                                                                                                                                                                                                                                                                                                                                                                                                                                                                                                                                                                                                                                                                                                                                        | Face Detail:                                  |                         |           |  |  |
|                                                                                                                                                                                                                                                                                                                                                                                                                                                                                                                                                                                                                                                                                                                                                                                                                                                                                                                                                                                                                                                                                                                                                                                                                                                                                                                                                                                                                                                                                                                                                                                                                                                                                                                                                                                                                                                                                                                                                                                                                                                                                                                                | ☑ Smooth with Applied Battens                 |                         |           |  |  |
| □ NO □ YES                                                                                                                                                                                                                                                                                                                                                                                                                                                                                                                                                                                                                                                                                                                                                                                                                                                                                                                                                                                                                                                                                                                                                                                                                                                                                                                                                                                                                                                                                                                                                                                                                                                                                                                                                                                                                                                                                                                                                                                                                                                                                                                     | Removable Access Panel:                       |                         |           |  |  |
|                                                                                                                                                                                                                                                                                                                                                                                                                                                                                                                                                                                                                                                                                                                                                                                                                                                                                                                                                                                                                                                                                                                                                                                                                                                                                                                                                                                                                                                                                                                                                                                                                                                                                                                                                                                                                                                                                                                                                                                                                                                                                                                                | □ NO                                          |                         | YES       |  |  |