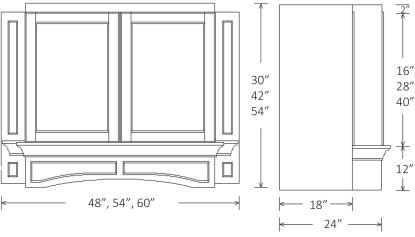

| Hood:                                                     |         |  |  |
|-----------------------------------------------------------|---------|--|--|
| ☐ Helmsport HP ■ Qty:                                     |         |  |  |
| Species:  ☑ Maple                                         |         |  |  |
| Size:                                                     |         |  |  |
| ■ Width: □ 48" □ 54" □ 60"  Inside box: 34.5" 40.5" 46.5" |         |  |  |
| ■ Height: □ 30" □ 42" □ 54"                               |         |  |  |
| ■ Depth: ☐ 24" inside box: 22.5"                          |         |  |  |
| *outside box dimensions; excludes trim detail             |         |  |  |
| Crown Shelf Detail Options:                               |         |  |  |
| ☐ CLASSIC ☐ COVE ☐ COVE BE                                | EAD     |  |  |
| 3" 3" 3"                                                  | 3″<br>↓ |  |  |
| *note trim projections, add to box dimensions             |         |  |  |
| Dummy Door Options:                                       |         |  |  |
| ☐ CLASSIC ☐ SHAKER                                        |         |  |  |
| *Integrated valance profile will match door               | 1       |  |  |
| Removable Access Panel:                                   |         |  |  |
| □ NO □ YES                                                |         |  |  |
| Fatimata Famala land time                                 |         |  |  |