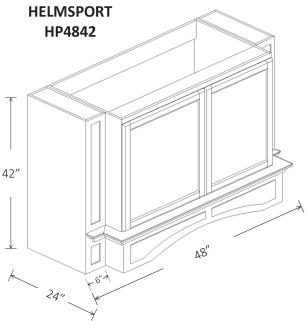

| Hood:                                                     |         |  |  |
|-----------------------------------------------------------|---------|--|--|
| ☐ Helmsport HP ■ Qty:                                     |         |  |  |
| Species:  ☑ Maple                                         |         |  |  |
| Size:                                                     |         |  |  |
| ■ Width: □ 48" □ 54" □ 60"  Inside box: 34.5" 40.5" 46.5" |         |  |  |
| ■ Height: □ 30" □ 42" □ 54"                               |         |  |  |
| ■ Depth: ☐ 24" inside box: 22.5"                          |         |  |  |
| *outside box dimensions; excludes trim detail             |         |  |  |
| Crown Shelf Detail Options:                               |         |  |  |
| ☐ CLASSIC ☐ COVE ☐ COVE BE                                | EAD     |  |  |
| 3" 3" 3"                                                  | 3″<br>↓ |  |  |
| *note trim projections, add to box dimensions             |         |  |  |
| Dummy Door Options:                                       |         |  |  |
| ☐ CLASSIC ☐ SHAKER                                        |         |  |  |
| *Integrated valance profile will match door               | 1       |  |  |
| Removable Access Panel:                                   |         |  |  |
| □ NO □ YES                                                |         |  |  |
| Fatimata Famala land time                                 |         |  |  |