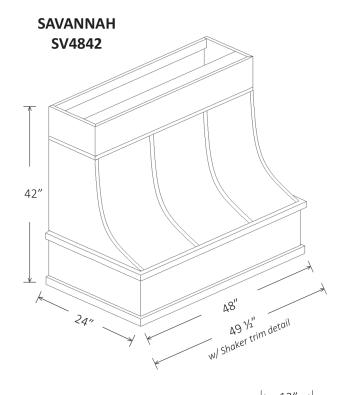

| □ VINTAGE                                                                   |  |  |  |
|-----------------------------------------------------------------------------|--|--|--|
| Hood:                                                                       |  |  |  |
| ⊠ Savannah SV ■ Qty:                                                        |  |  |  |
| Species:                                                                    |  |  |  |
| ⊠ Maple                                                                     |  |  |  |
| Size:                                                                       |  |  |  |
| ■ Width: □ 36" □ 42" □ 48" □ 54" <i>Inside box:</i> 34.5" 40.5" 46.5" 52.5" |  |  |  |
| ■ Height: □ 36" □ 42" □ 48" □ 54"                                           |  |  |  |
| ■ Depth: ☐ 24" inside box: 22.5"                                            |  |  |  |
| *outside box dimensions; excludes trim detail                               |  |  |  |
| Trim Detail Options:                                                        |  |  |  |
| ☐ CLASSIC ☐ COVE ☐ SHAKER                                                   |  |  |  |
| *note trim projections, add to box dimensions                               |  |  |  |
| Face Detail:                                                                |  |  |  |
| ☑ Smooth with Applied Battens                                               |  |  |  |
| Removable Access Panel:                                                     |  |  |  |
| □ NO □ YES                                                                  |  |  |  |