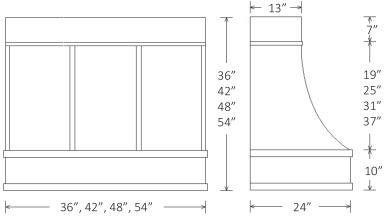

| □ VINTAGE                                                                   |  |  |  |
|-----------------------------------------------------------------------------|--|--|--|
| Hood:                                                                       |  |  |  |
| ⊠ Savannah SV ■ Qty:                                                        |  |  |  |
| Species:                                                                    |  |  |  |
| ⊠ Maple                                                                     |  |  |  |
| Size:                                                                       |  |  |  |
| ■ Width: □ 36" □ 42" □ 48" □ 54" <i>Inside box:</i> 34.5" 40.5" 46.5" 52.5" |  |  |  |
| ■ Height: □ 36" □ 42" □ 48" □ 54"                                           |  |  |  |
| ■ Depth: ☐ 24" inside box: 22.5"                                            |  |  |  |
| *outside box dimensions; excludes trim detail                               |  |  |  |
| Trim Detail Options:                                                        |  |  |  |
| ☐ CLASSIC ☐ COVE ☐ SHAKER                                                   |  |  |  |
| *note trim projections, add to box dimensions                               |  |  |  |
| Face Detail:                                                                |  |  |  |
| ☑ Smooth with Applied Battens                                               |  |  |  |
| Removable Access Panel:                                                     |  |  |  |
| □ NO □ YES                                                                  |  |  |  |