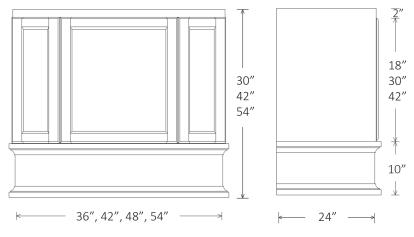

| □ VINTAGE                                                             |               |  |  |  |
|-----------------------------------------------------------------------|---------------|--|--|--|
| Hood:                                                                 |               |  |  |  |
| ⊠ Southport SP ■ Qty:                                                 |               |  |  |  |
| Species:                                                              |               |  |  |  |
| ⊠ Maple                                                               |               |  |  |  |
| Size:                                                                 |               |  |  |  |
| ■ Width: □ 36" □ 42" □ 48" □ 54"  Inside box: 34.5" 40.5" 46.5" 52.5" |               |  |  |  |
| ■ Height: □ 30" □ 42" □ 54"                                           |               |  |  |  |
| ■ Depth: ☐ 24" inside box: 22.5"                                      |               |  |  |  |
| *outside box dimensions; excludes trim detail                         |               |  |  |  |
| 11/2" 1                                                               | √<br>1½″<br>∟ |  |  |  |
| *note trim projections, add to box dimensions                         |               |  |  |  |
| Dummy Door Profile Options:  ☐ CLASSIC ☐ SHAKER                       |               |  |  |  |
| -2 1/4° -                                                             |               |  |  |  |
| Removable Access Panel:                                               |               |  |  |  |
| □ NO □ YES                                                            |               |  |  |  |
|                                                                       |               |  |  |  |