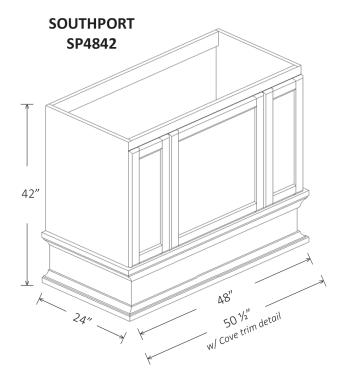

| □ VINTAGE                                                             |               |  |  |  |
|-----------------------------------------------------------------------|---------------|--|--|--|
| Hood:                                                                 |               |  |  |  |
| ⊠ Southport SP ■ Qty:                                                 |               |  |  |  |
| Species:                                                              |               |  |  |  |
| ⊠ Maple                                                               |               |  |  |  |
| Size:                                                                 |               |  |  |  |
| ■ Width: □ 36" □ 42" □ 48" □ 54"  Inside box: 34.5" 40.5" 46.5" 52.5" |               |  |  |  |
| ■ Height: □ 30" □ 42" □ 54"                                           |               |  |  |  |
| ■ Depth: ☐ 24" inside box: 22.5"                                      |               |  |  |  |
| *outside box dimensions; excludes trim detail                         |               |  |  |  |
| 11/2" 1                                                               | √<br>1½″<br>∟ |  |  |  |
| *note trim projections, add to box dimensions                         |               |  |  |  |
| Dummy Door Profile Options:  ☐ CLASSIC ☐ SHAKER                       |               |  |  |  |
| -2 1/4° -                                                             |               |  |  |  |
| Removable Access Panel:                                               |               |  |  |  |
| □ NO □ YES                                                            |               |  |  |  |
|                                                                       |               |  |  |  |