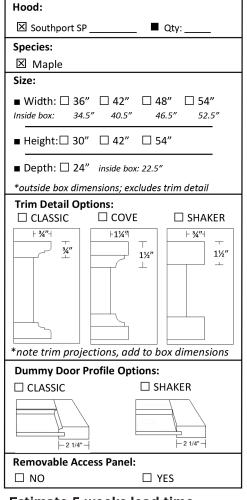

DESIGNER HOOD SERIES - TIER II

Select Product Line:

| P.O. #                |  |        |  |  |  |
|-----------------------|--|--------|--|--|--|
| Dealer Contact Name:  |  |        |  |  |  |
| Dealer Phone:         |  |        |  |  |  |
| Dealer Contact Email: |  |        |  |  |  |
| SHIP TO: _            |  |        |  |  |  |
| Address: _            |  |        |  |  |  |
|                       |  | State: |  |  |  |

Estimate 5 weeks lead time for delivery.