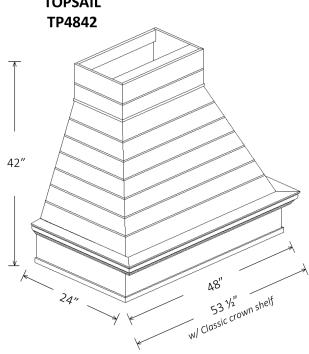

City: \_\_\_\_\_ State: \_\_\_\_ Zip: \_\_\_\_ **TOPSAIL TP4842** 

| <  14"<br>20", 26", 32" |      | <b>├</b> ──13″── |     |
|-------------------------|------|------------------|-----|
| 20,20,32                | 1    |                  | 1   |
|                         |      |                  | 8"  |
|                         |      |                  | *   |
|                         |      |                  |     |
|                         | 2.6" |                  | 18′ |
|                         | 36"  |                  | 24' |
|                         | 42"  |                  |     |
|                         | 48"  |                  | 30′ |
|                         | 54"  |                  | 36′ |
|                         |      |                  |     |
|                         |      |                  |     |
|                         | ₹    | 1                | ₹ † |
|                         |      |                  | 104 |
|                         |      |                  | 10" |
|                         |      |                  | 1   |
| 36", 42", 48", 54"      |      | <b>←</b> 24" →   |     |

| ILAZE   RUB-THROUGH                                                                                          |                          |  |  |               |                |
|--------------------------------------------------------------------------------------------------------------|--------------------------|--|--|---------------|----------------|
| UINTA                                                                                                        | AGE                      |  |  |               |                |
| Hood:                                                                                                        |                          |  |  |               |                |
| ☑ Topsail TP                                                                                                 |                          |  |  |               |                |
| Species: ☑ Maple                                                                                             |                          |  |  |               |                |
| Size:                                                                                                        |                          |  |  |               |                |
|                                                                                                              | 42"                      |  |  |               |                |
| ■ Height:□ 36" □                                                                                             | 42"                      |  |  |               |                |
| ■ Depth: □ 24" inside box: 22.5"  *outside box dimensions; excludes trim detail  Crown Shelf Detail Options: |                          |  |  |               |                |
|                                                                                                              |                          |  |  | □ CLASSIC □ C | COVE COVE BEAD |
|                                                                                                              |                          |  |  | 3"            | 3"             |
| *note trim projection                                                                                        | s, add to box dimensions |  |  |               |                |
| Face Detail:                                                                                                 | Base Detail:             |  |  |               |                |
| ☑ Shiplap                                                                                                    | ⊠ Classic                |  |  |               |                |
| <u> </u>                                                                                                     |                          |  |  |               |                |
| 3 7/8"                                                                                                       | 3/4"                     |  |  |               |                |
|                                                                                                              | 3/4"                     |  |  |               |                |
| Removable Access Panel:                                                                                      |                          |  |  |               |                |
|                                                                                                              | YES                      |  |  |               |                |
|                                                                                                              |                          |  |  |               |                |