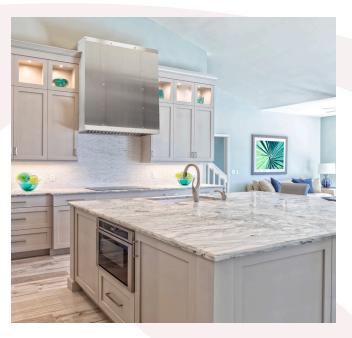

# ST1100 range hood

#### Hood Features:

- Perfect for making a big statement in small spaces
- Custom built to your specifications