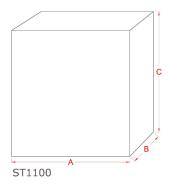

Perfect for making a big statement in small spaces
- Custom built to your specifications

#### Details

- 14ga steel
- If a fan/hood liner is desired, please send us the make, model, and spec sheet for your liner.



# ST1100 range hood

### Frame Materials

Steel

Stainless Steel

### Additional Options

Vent Chase Χ

Provide your own Hood Liner (Fan)

### Banding & Accents

None(default)

Flat Banding

Forged Banding

Aged Banding

Transitional Accents

### Additional Info:

Modern Rivets

Rustic Rivets

# None(default)

### Banding Details

Old World Accents

- Banding available as vertical or horizontal
- Available in 1", 1.25", 1.5", & 2"
- Priced per Band/Accent

#### Rivet Details

- Size not adjustable
- Priced per rivet



Brushed Stainless with Modern Accents



Banding Detail



ST1100

### Finishes

The following finishes are available for the ST1100 Range Hood.

# Standard Finishes

| Matte Black                               | /        |
|-------------------------------------------|----------|
| Textured Black                            | <b>✓</b> |
| Bronzed Iron                              | /        |
| Oil Rubbed Bronze                         | /        |
| Charcoal                                  | /        |
| Aspire Rust                               | /        |
| Weathered Brown                           | /        |
| Champagne                                 | /        |
| Copper Vein                               | <b>✓</b> |
| Silver Vein                               | /        |
| Silver Mist                               | /        |
| Clea