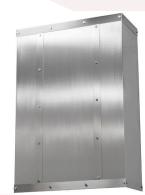

#### Hood Features:

- Perfect for making a big statement in small spaces
- Custom built to your specifications

#### Details

- 14ga steel
- If a fan/hood liner is desired, please send us the make, model, and spec sheet for your liner.



# ST1100 range hood

### Frame Materials

Steel

Stainless Steel

### Additional Options

Vent Chase Χ

Provide your own Hood Liner (Fan)

### Banding & Accents

None(default)

Flat Banding

Forged Banding

Aged Banding

Transitional Accents

### Additional Info:

Modern Rivets

Rustic Rivets

# None(default)

### Banding Details

Old World Accents

- Banding available as vertical or horizontal
- Available in 1", 1.25", 1.5", & 2"
- Priced per Band/Accent

#### Rivet Details

- Size not adjustable
- Priced per rivet



Brushed Stainless with Modern Accents



Banding Detail



ST1100

### Finishes

The following finishes are available for the ST1100 Range Hood.

# Standard Finishes

| Matte Black                               | /        |
|-------------------------------------------|----------|
| Textured Black                            | <b>✓</b> |
| Bronzed Iron                              | /        |
| Oil Rubbed Bronze                         | /        |
| Charcoal                                  | /        |
| Aspire Rust                               | /        |
| Weathered Brown                           | /        |
| Champagne                                 | /        |
| Copper Vein                               | <b>✓</b> |
| Silver Vein                               | /        |
| Si